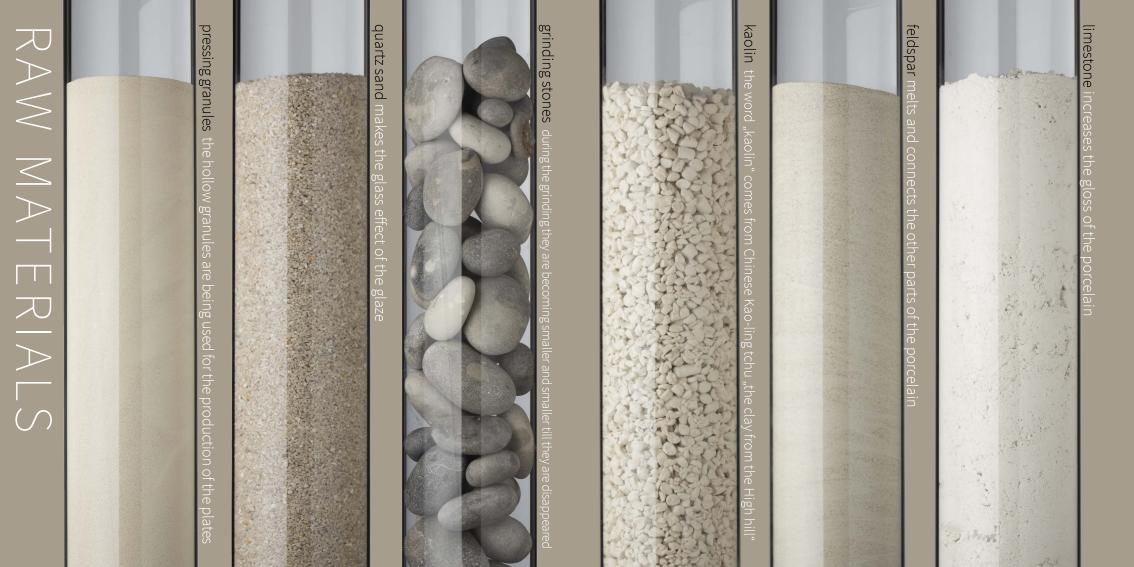

## QUALITY

The right technological procedure is being checked during the entire production process up to the final quality control.