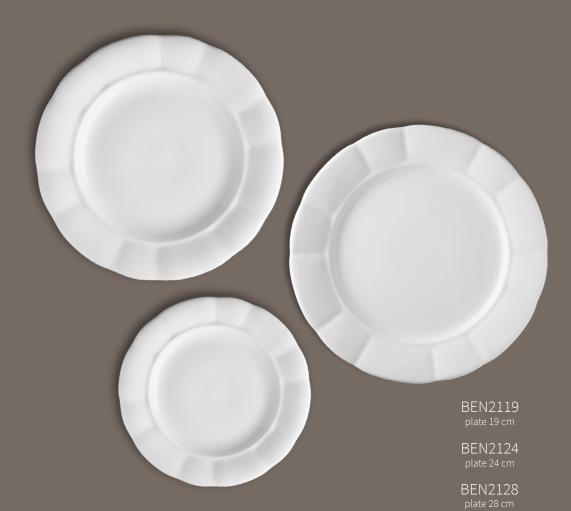

#### TRADITION

The shape Benedikt was reintroduced again in 2012 when celebrating 130th anniversary of the company as a reminding of the successful history of G. Benedikt.

BEN1924 deep plate 24 cm

BEN3026 oval plate 26 cm