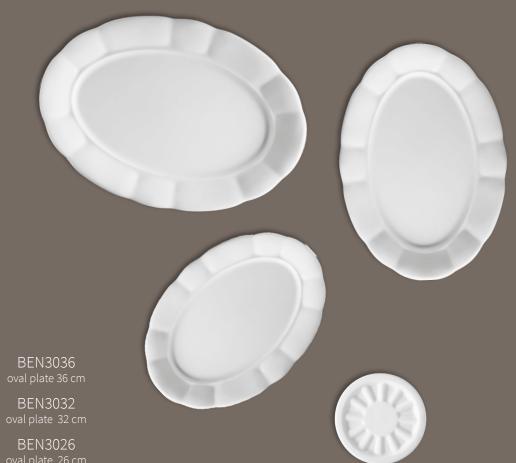

#### TRADITION

The shape Benedikt was reintroduced again in 2012 when celebrating 130th anniversary of the company as a reminding of the successful history of G. Benedikt.

BEN1924 deep plate 24 cm

BEN3026 oval plate 26 cm