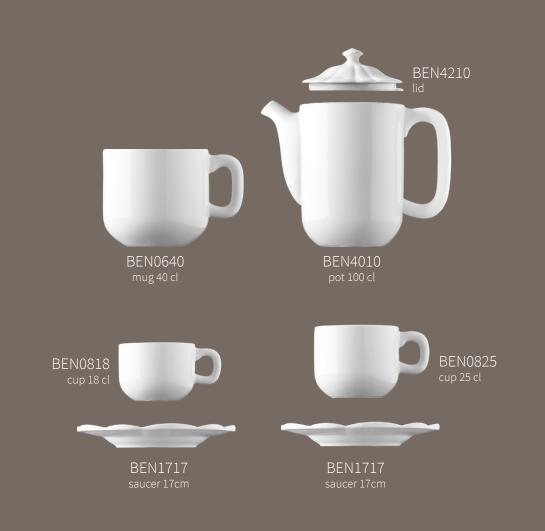

#### TRADITION

The shape Benedikt was reintroduced again in 2012 when celebrating 130th anniversary of the company as a reminding of the successful history of G. Benedikt.

BEN1924 deep plate 24 cm

BEN3026 oval plate 26 cm